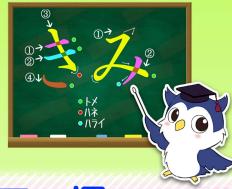

## ජපන් අකුරු ලිවීම ජිලිබද ව්ශේෂ ඉගැන්වීම

උපදෙශක: Kataoka Reisen

ජපන් බස ලිවීමට කැමති විදේශික දරු දැරියන් සදහා

- ●අවු 5 සිට අවු 12 දක්වා දරුදැ රියන් (දෙමාපියන් ටත් සහභාගි වී ය හැක)
- ●එක පන්තියකට බදවාගනුලබන සිසුන් පමාණය 10 දෙනෙකි
- ●අයකිරීම යෙන් 200 (ලිපිදවය සදහා)
- පෑන් පන්සල් තමන්ගෙන ආ යුතුයි
- ◆ස්ථානය : Sanrizuka community center දෙවන මහලේ සම්මන්තණ ශාලාව